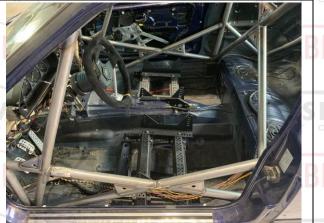

| Drawing of front ¾ view of the Complete Structure showing the location of the identification plate |
|----------------------------------------------------------------------------------------------------|
|                                                                                                    |
| LS.N<br>VEL                                                                                        |
|                                                                                                    |
|                                                                                                    |
| ELS. BIESHEUVI 30385 LBEUGELS. BIESHEUVEL                                                          |
| Biesheuvel Autosport – Rolbeugels.nl Page 1                                                        |

# BEUGELS NI BIESHEUVEL ROLBEUGELS

PHOTO 1 FRONT ¾ VIEW OF CAGE

РНОТО З

VIEW FROM SIDE OF CAR

**ROLBEUGELS.NL** 

REAR ¾ VIEW OF CAGE

PHOTO 4 MAIN ROLLBAR TO FLOOR ATTACHMENT

Page 4