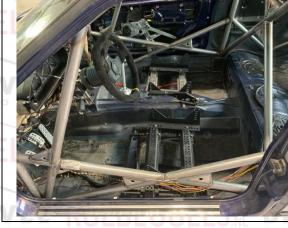

| Drawing of front ¾ view of the Complete Structure showing the location of the identification plate |
|----------------------------------------------------------------------------------------------------|
|                                                                                                    |
| LS.N<br>VEL                                                                                        |
|                                                                                                    |
|                                                                                                    |
| ELS. BIESHEUVI 30385 LBEUGELS. BIESHEUVEL                                                          |
| Biesheuvel Autosport – Rolbeugels.nl Page 1                                                        |