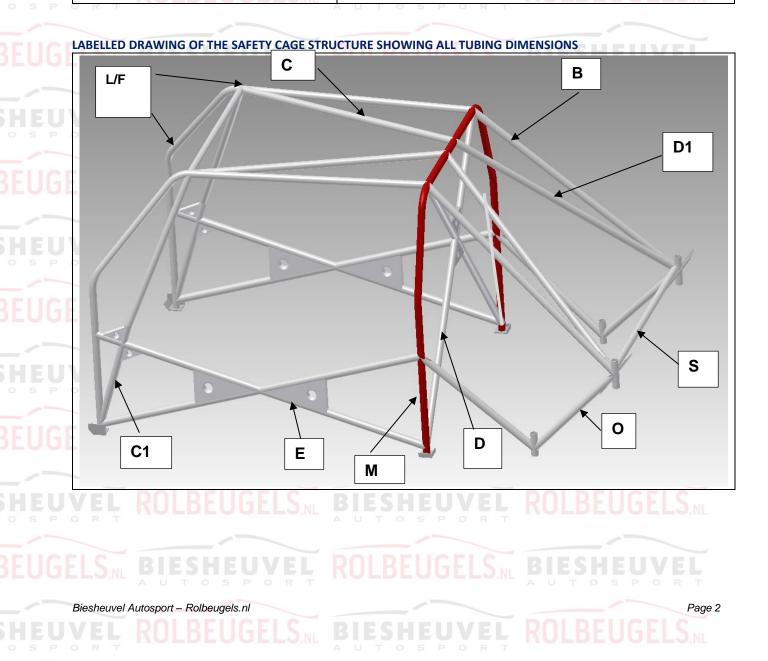

# UVEL ROLBEUGELS.NL BIESHEUVEL ROLBEUGELS.NL

| All Dimensions <u>+</u> 0.2         | 1mms p                |                 | Show location of each type on drawing |                     |                          |  |
|-------------------------------------|-----------------------|-----------------|---------------------------------------|---------------------|--------------------------|--|
| Tube / Member                       | Label                 | Grade of Steel  | External Diameter<br>(OD)             | Wall<br>Thickness   | Min. Tensile<br>Strength |  |
| Main Rollbar                        | <u>M</u>              | E235EN/10305-1  | 45.0 mm                               | 2.5 Mm              | 480 N/mm <sup>2</sup>    |  |
| Front/Lateral<br>Rollbar            | <u>L/F</u>            | E235EN/10305-1  | 40.0 mm                               | 2.0 Mm              | 480 N/mm                 |  |
| Backstays                           | <u>– – </u> <u>– </u> | E235EN/10305-1  | 40.0 mm                               | 2.0 Mm              | 480 N/mm                 |  |
| Main rollbar<br>Diagonal members    | ps <u>p</u> po        | E235EN/10305-1  | 40.0 mm                               | 2.0 Mm <sup>O</sup> | P480 R N/mm              |  |
| Backstay<br>Diagonal members        | <u>D1</u>             | E235EN/10305-1  | 40.0 mm                               | 2.0 Mm              | 480 N/mm                 |  |
| Roof Reinforcements                 | <u>c</u>              | E235EN/103050-1 | 40.0 mm                               | 2.0 Mm              | 480 N/mm                 |  |
| Doorbars                            | E                     | E235EN/10305-1  | 40.0 mm                               | 2.0 Mm              | 480 N/mm                 |  |
| Windscreen Pillar<br>Reinforcements | <u>C1</u>             | E235EN/10305-1  | 40.0 mm                               | 2.0 Mm              | 480 N/mm                 |  |
| Harness Bar                         | <u>s</u>              | E235EN/10305-1  | 40.0 mm                               | 2.0 Mm              | 480 N/mm                 |  |
| OPTINAL TUBES                       | 0                     | E235EN/10305-1  | 40.0 mm                               | 2.0 Mm              | 480 N/mm                 |  |
| OPTINAL TUBES                       |                       |                 | O S P MM R                            |                     | N/mm                     |  |
|                                     |                       |                 | mm                                    | Mm                  | N/mm                     |  |
| LS <sub>.NL</sub> BIES              | HEU                   | VEL ROL         | BEUGmmLS                              | Mm                  | N/mm                     |  |
|                                     |                       |                 | mm                                    | mm                  | N/mm                     |  |
| VEL ROLR                            | FLIGE                 | S. BIE          | mm E                                  |                     | N/mm                     |  |
| ORT                                 | ORT AUTOSPORT         |                 |                                       |                     |                          |  |
| Total length                        | of all tubes < 4      | 0 mm OD         | mm                                    | 15 m maximum        |                          |  |